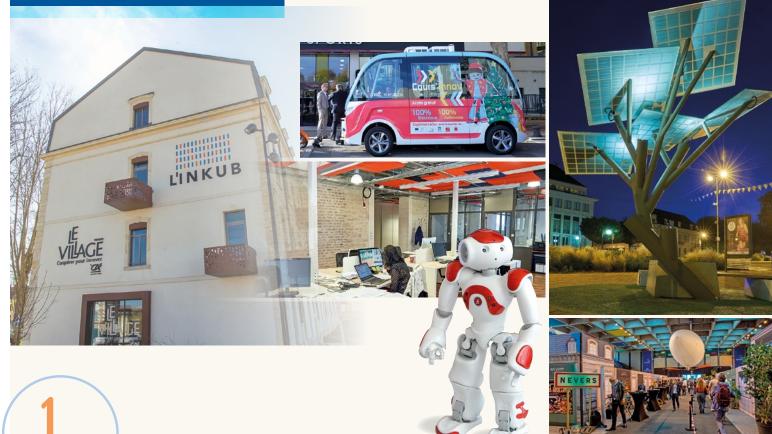

## A territory that experiments with smart cities and adopts connected objects

- > The **eTree**, a connected tree that captures solar energy, planted in 2017 in Nevers. A European first!
- > Lampposts equipped with a dimming system, smart parking, autonomous vehicle, intelligent luminescent pedestrian crossings, artificial intelligence dedicated to the water network and medical teleconsultation, etc.
- Nevers, 1st French median city to obtain the Level 2 Responsible Digital label in 2022.

#### A voluntary and pragmatic development strategy

- L'INKUB and L'INKUB Agora Business, a 100% innovation and digital tertiary center of 5,200 m<sup>2</sup>, located in the Cobalt business district in the historic and commercial city center of Nevers, near the train station: a business center including a regional start-up incubator, an accelerator (Le Village by CA Nevers), and reception and coworking spaces.
- Economic partnership agreements and twinnings between the INKUB business center in Nevers, DigiHub Shawinigan and E2RT in Thetford Mines, offering new perspectives to young innovative companies targeting international expansion.